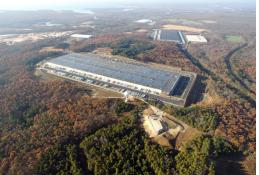

## PRINCIPIO BUSINESS PARK North East, MD

| Project Type:                      | Industrial/manufacturing build-to-suit                                                                                                                               |
|------------------------------------|----------------------------------------------------------------------------------------------------------------------------------------------------------------------|
| Asset Description:                 | 1200-acre tract located along Rt. 40 in Cecil County, MD                                                                                                             |
| Size:                              | Can accommodate over 22M SF of building space                                                                                                                        |
| Deal Size:                         | \$480M                                                                                                                                                               |
| Stewart Properties<br>Involvement: | Stewart Properties has been responsible for master<br>planning, infrastructure, Enterprise Zone Tax Incentive<br>Program, as well as all local permitting approvals. |