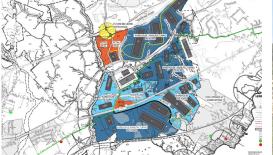

## PRINCIPIO BUSINESS PARK North East, MD

| Project Type:                      | Industrial/manufacturing build-to-suit                                                                                                                               |
|------------------------------------|----------------------------------------------------------------------------------------------------------------------------------------------------------------------|
| Asset Description:                 | 1200-acre tract located along Rt. 40 in Cecil County, MD                                                                                                             |
| Size:                              | Can accommodate over 22M SF of building space                                                                                                                        |
| Deal Size:                         | \$480M                                                                                                                                                               |
| Stewart Properties<br>Involvement: | Stewart Properties has been responsible for master<br>planning, infrastructure, Enterprise Zone Tax Incentive<br>Program, as well as all local permitting approvals. |