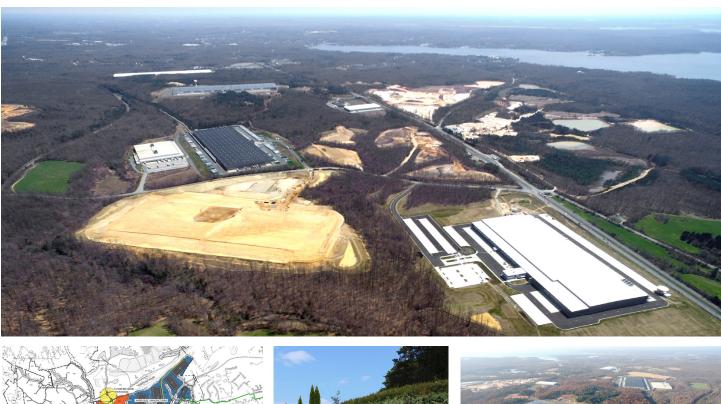

## PRINCIPIO BUSINESS PARK North East, MD

| Project Type:                      | Industrial/manufacturing build-to-suit                                                                                                                               |
|------------------------------------|----------------------------------------------------------------------------------------------------------------------------------------------------------------------|
| Asset Description:                 | 1200-acre tract located along Rt. 40 in Cecil County, MD                                                                                                             |
| Size:                              | Can accommodate over 22M SF of building space                                                                                                                        |
| Deal Size:                         | \$480M                                                                                                                                                               |
| Stewart Properties<br>Involvement: | Stewart Properties has been responsible for master<br>planning, infrastructure, Enterprise Zone Tax Incentive<br>Program, as well as all local permitting approvals. |